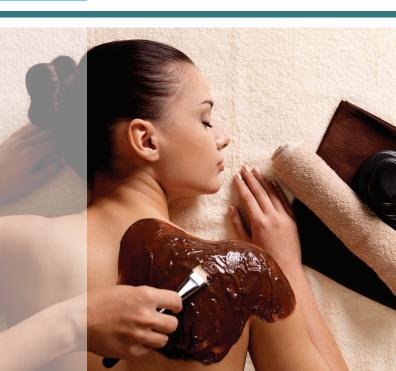

#### deep blu

A massage legend that starts with a gentle dry brush to boost your lymphatic system. Then we wrap you in a cozy cocoon of warm milk and honey to exfoliate the skin. While the masque is working on your skin, we will pamper you with a scalp massage for double the relaxation.

#### blu algae

Using our biggest beauty secret, blue algae, this treatment works to combat cellulite and sagging skin. This session also includes exfoliation, the blue algae wrap, and finally a deep massage that will tell those cellulite areas - hey , "...see ya..."! 75-minute includes choice of upper or lower body massage.